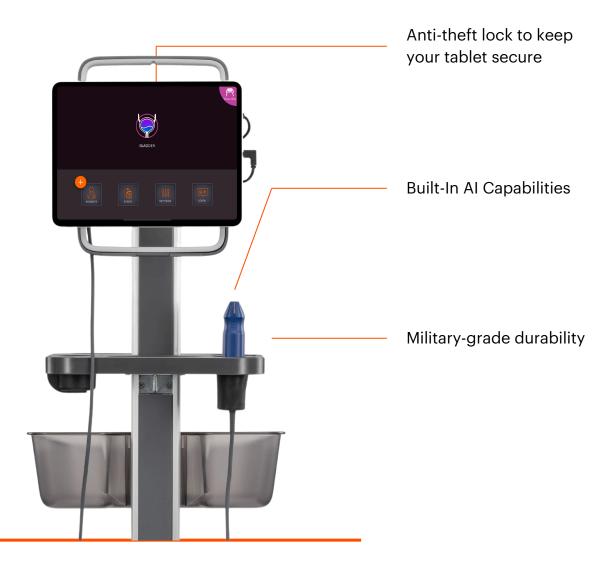

#### The Most Accurate On The Market

The ONLY Bladder scanner to have two pathways for pre and post void bladder volumes with clinically validated accuracy for increased confidence. Kosmos Bladder provides real-time guidance and AI that automatically drops calipers at the largest section of the bladder.

#### **Reliability You Can Count On**

Kosmos is made in the USA with quality you can trust. Backed by a robust 5-year warranty, our military-grade transducers can withstand 1m drops and extreme environmental conditions. Kosmos is compatible with an extensive list of chemicals for disinfection.

#### **AI-Enabled Simplicity**

Kosmos Bladder simplifies scanning with real-time AI guidance and an intuitive interface, ensuring accurate and consistent bladder volume calculations you can count on. Designed for ease of use, it enables clinicians of all experience levels to perform fast and precise scans with confidence.