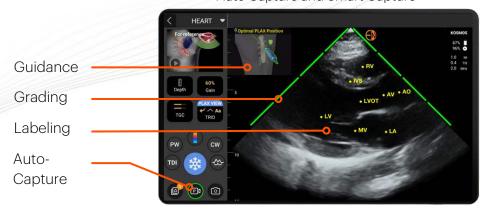

#### TRIO

Al-automated image Guidance, Grading, Labeling, Auto Capture and Smart Capture