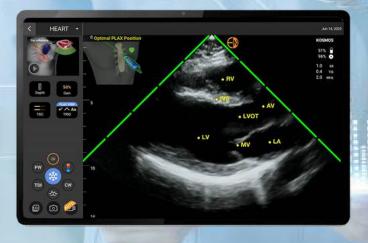

#### AI FAST

Al FAST provides real-time automated anatomical labeling and view identification

#### TRIO

Al-automated image Guidance, Grading, Labeling, Auto Capture and Smart Capture