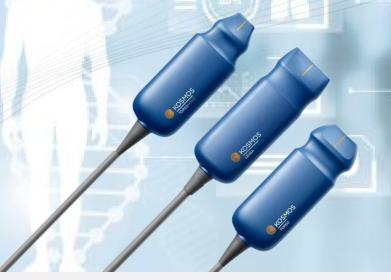

# CART-BASED CAPABILITIES IN THE PALM OF YOUR HAND

Cart-based features are no longer limited to cart-based systems. Kosmos, offering CW, PW, CPD, TDI, and AI, is the most advanced handheld ultrasound device available. Despite costing just a fraction of the price of cart-based systems, Kosmos provides diagnostic-grade imaging that has been benchmarked against them.<sup>1</sup>