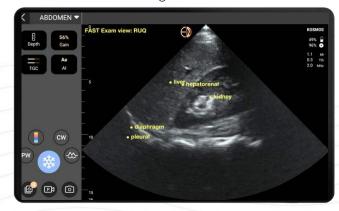

#### AI FAST

Al FAST provides real-time automated anatomical labeling and view identification