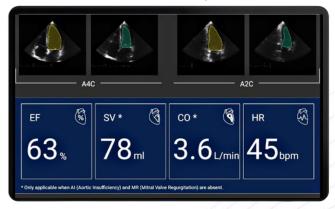

ICOM SR

Direct support of DICOM features for seamless reporting



#### TDI

Allows for complete assessment of diastolic function



#### **Color Doppler**

Color representation of blood flow velocity & direction within a specific region of interest



#### **Post Processing**

Ability to add or edit measurements and label anatomy after image acquisition



#### **CW Doppler**

Allows interrogation of high velocity jets and valvular pathology



#### CPD

Color representation of vascular amplitude within a specific region of interest



#### **Advanced Calcs**

Vascular & cardiac calcs available with auto-VTI tracing

#### TRIO

Al-automated image Guidance, Grading, Labeling, Auto Capture and Smart Capture



#### Kosmos Ejection Fraction

Al-driven EF, stroke volume, and cardiac output



#### AI FAST

Al FAST provides real-time automated anatomical labeling and view identification



# MORE POWERFUL WITH SOFTWARE SOLUTIONS

#### Us2.ai

Al-calculated reports for speed, accuracy, and reproducibility in interpretation of echo



### Kosmos Universal Platform

Education SW platform to facilitate image archiving, retrieval, QA and user-reporting



### 19Labs<sup>™</sup>

Tele-ultrasound solution allowing users to stream the ultrasound exam, device camera & audio in real-time