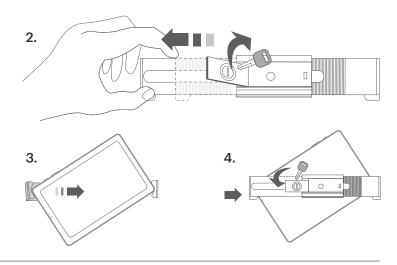

#### **Installing the Tablet**

- 2. Insert key into locking flap and turn counter clockwise to unlock. Pull back flap and slide corner grip open.
- 3. Insert tablet corner against fixed end, slide opposite corner grip down.
- **4.** Push flap back in and turn key clockwise to lock again.