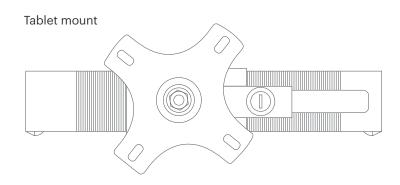

# Installing the Tablet Mount to Kosmos AI Station

1. Attach the tablet mounting plate to the mounting plate of the Al Station as shown.

Use the Allen wrench for the screws and the Penta-Nut Key to tighten the tablet mount to the mounting plate.