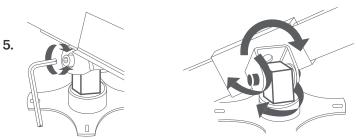

### **Adjusting Tablet Holder**

5. Use the tablet mount Allen wrench to adjust the angle of the tablet.