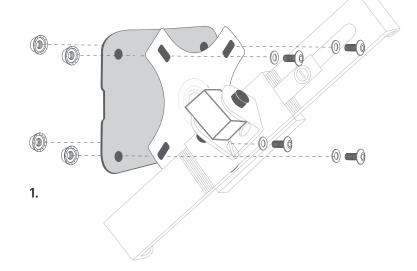

# Installing the Tablet Mount to Kosmos AI Station

1. Attach the tablet mounting plate to the mounting plate of the Al Station as shown.

Use the Allen wrench for the screws and the Penta-Nut Key to tighten the tablet mount to the mounting plate.