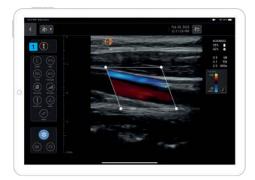

# **Color Doppler**

2

Color mode is available in MSK, Nerve and Vascular presets.

# **Color Doppler**

Color mode is available in MSK, Nerve and Vascular presets.