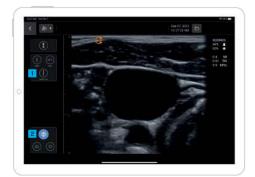

## **B-Mode**

- 1 Center line
- Freeze

#### **B-Mode**

- 1 Center line
- 2 Freeze