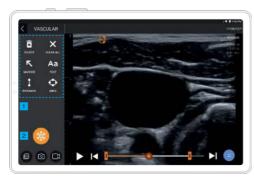

# Kosmos Lexsa

For Bridge, Android and iOS

# Kosmos on Android

Features vary between iOS and Android Software. Contact your EchoNous representative for more information regarding your software.

## Homescreen

- Imaging (MSK, Nerve, Vascular, and Lungs)
- 2 Patients, Exams, Settings and Tutorial Videos



**Note:** Echonous Kosmos Ultrasound App required for Android users.





Download EchoNous Kosmos: Ultrasound App from the Google Play Store.

Launch the App, connect a compatible probe and you are ready to scan.

# Kosmos on Android: Imaging

# VASCULAR • Figure 1 Too 1 Too

## **B-Mode**

- 1 Center line
- Freeze



# **Color Doppler**

2

Color mode is available in MSK, Nerve and Vascular presets.



# M-Mode

- 1 M-Mode is only available in the Lungs preset
- 2 M-line



#### **Freeze**

- 1 Annotations
- Unfreeze

# Kosmos on iOS

Features vary between iOS and Android Software. Contact your EchoNous representative for more information regarding your software.

#### Homescreen

- Imaging (MSK, Nerve, Vascular, and Lungs)
- 2 Patients, Exams, Settings and Tutorial Videos



**Note:** Echonous Kosmos Ultrasound App required for iOS users.





Download EchoNous Kosmos: Ultrasound App from the Apple App Store.

Launch the App, connect a compatible probe and you are ready to scan.

Kosmos on Android 3 Kosmos on Android

# Kosmos on iOS: Imaging



#### **B-Mode**

- 1 Center line
- 2 Freeze



# **Color Doppler**

Color mode is available in MSK, Nerve and Vascular presets.



#### M-Mode

- M-Mode is only available in the Lungs preset
- 2 M-lin



#### **Fre