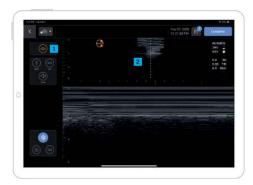

# M-Mode

- 1 M-Mode is only available in the Lungs preset
- 2 M-line

#### M-Mode

- M-Mode is only available in the Lungs preset
- 2 M-lin