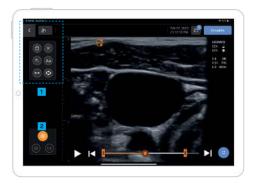

- 2 M-line



#### **Freeze**

- 1 Annotations
- Unfreeze

# Kosmos on iOS

Features vary between iOS and Android Software. Contact your EchoNous representative for more information regarding your software.

#### Homescreen

- Imaging (MSK, Nerve, Vascular, and Lungs)
- 2 Patients, Exams, Settings and Tutorial Videos



**Note:** Echonous Kosmos Ultrasound App required for iOS users.





Download EchoNous Kosmos: Ultrasound App from the Apple App Store.

Launch the App, connect a compatible probe and you are ready to scan.

Kosmos on Android 3 Kosmos on Android

# Kosmos on iOS: Imaging



#### **B-Mode**

- 1 Center line
- 2 Freeze



# **Color Doppler**

Color mode is available in MSK, Nerve and Vascular presets.



#### M-Mode

- M-Mode is only available in the Lungs preset
- 2 M-lin



#### **Freeze**

- 1 Annotations
- Unfreeze

# Contact

#### **Customer Support**

Call 1-844-854-0800 Email support@echonous.com KOSMOS is intended to be used by qualified and trained healthcare professionals in the clinical assessment of the cardiac and pulmonary systems and the abdomen by acquiring, processing, displaying, measuring, and storing ultrasound images

Refer to user guide before use

△ Caution: Federal (United States) law restricts this device to sale by or on the order of a physician.

**Note:** Not all features are available in all markets. Reference the user guide of your region or country for all available features before use.

Features may vary based on devices.



P007810-001 Rev A

A Product of