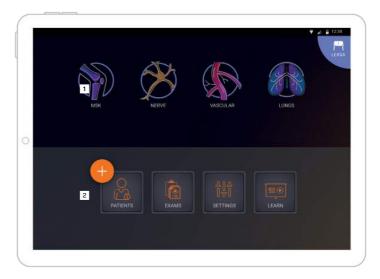

## Homescreen

- Imaging (MSK, Nerve, Vascular, and Lungs)
- 2 Patients, Exams, Settings and Tutorial Videos

**Note:** Echonous Kosmos Ultrasound App required for Android users.

Download EchoNous Kosmos: Ultrasound App from the Google Play Store.

#### Homescreen

- Imaging (MSK, Nerve, Vascular, and Lungs)
- 2 Patients, Exams, Settings and Tutorial Videos

**Note:** Echonous Kosmos Ultrasound App required for iOS users.

Download EchoNous Kosmos: Ultrasound App from the Apple App Store.