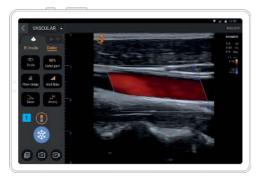

# **Color Doppler**

2

Color mode is available in MSK, Nerve and Vascular presets.

# **Color Doppler**

Color mode is available in MSK, Nerve and Vascular presets.