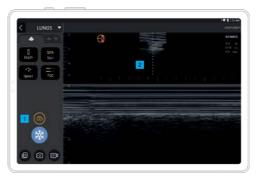

# M-Mode

- 1 M-Mode is only available in the Lungs preset
- 2 M-line

#### M-Mode

- M-Mode is only available in the Lungs preset
- 2 M-lin