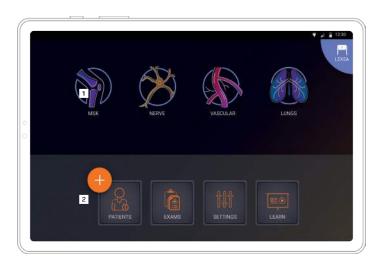

## Homescreen

- Imaging (MSK, Nerve, Vascular, and Lungs)
- 2 Patients, Exams, Settings and Tutorial Videos

**Note:** Echonous Kosmos Ultrasound App required for Android users.

Download EchoNous Kosmos: Ultrasound App from the Google Play Store.

#### Homescreen

- Imaging (MSK, Nerve, Vascular, and Lungs)
- 2 Patients, Exams, Settings and Tutorial Videos

**Note:** Echonous Kosmos Ultrasound App required for iOS users.

Download EchoNous Kosmos: Ultrasound App from the Apple App Store.