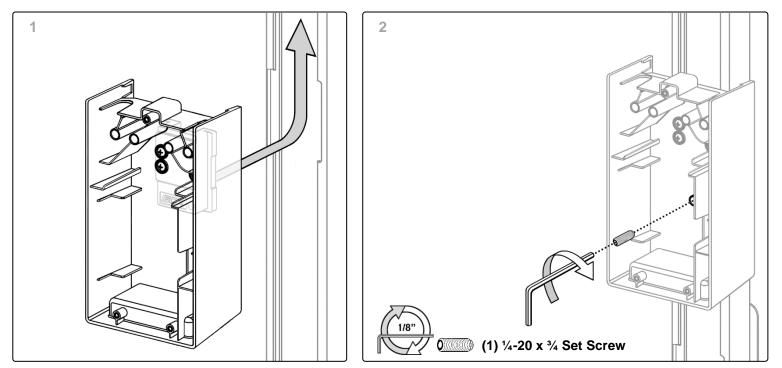

6 Route the R30 cable and Linear Co-ax cable through the right exit slot. Note – Ensure the R30 cable's ferrite is tucked inside the e-Enclosure.

DocuSign Envelope ID: 26EA4BCC-6B8A-408A-AC15-D4FBCB359670