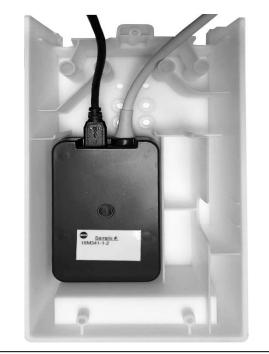

## Installing e-Enclosure

3 Connect the Linear probe USB cable and install the Linear probe as shown.

5 Connect the Linear probe USB cable and the R30 Probe cable to the HUB as shown.

P007634-001 Rev A

4 Connect the 40" USB cable on the HUB and install on top of the Linear probe eBox.

6 Route the R30 cable and Linear Co-ax cable through the right exit slot. Note – Ensure the R30 cable's ferrite is tucked inside the e-Enclosure.

DocuSign Envelope ID: 26EA4BCC-6B8A-408A-AC15-D4FBCB359670