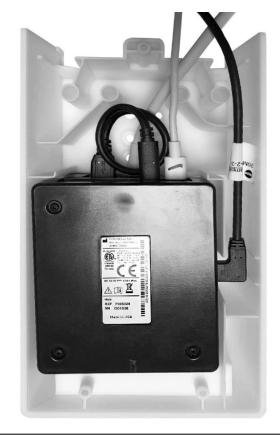

6 Route the R30 cable and Linear Co-ax cable through the right exit slot. Note – Ensure the R30 cable's ferrite is tucked inside the e-Enclosure.

DocuSign Envelope ID: 26EA4BCC-6B8A-408A-AC15-D4FBCB359670

Power Supply Mount (supplied with roll stand)

8 Route both the USB cable and Power supply cable through the left exit slot. Note – Ensure the power supply DC cable's ferrite is tucked inside the e-Enclosure. Route the USB cable up the column.