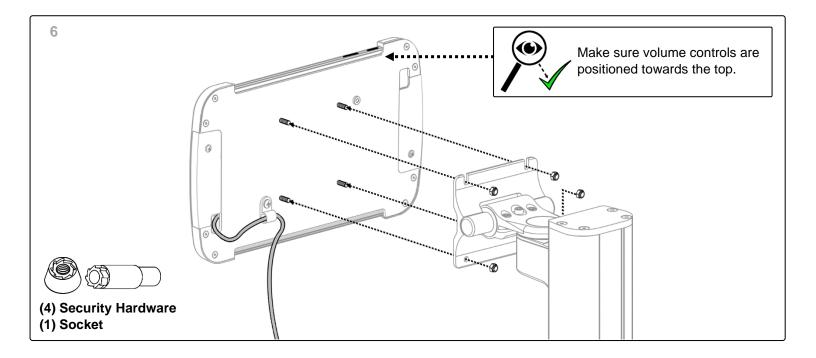

## **Installation Guide**

Samsung Tab S7/S8 Mount for EchoNous AI Stand

DU-ECO-0002-10/30 Rev C 9/12/2022 GCX Corp. Page 1 of 6