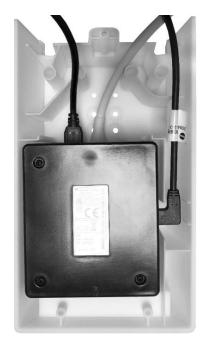

6 Route the R30 cable and Linear Co-ax cable through the right exit slot. Note – Ensure the R30 cable's ferrite is tucked inside the e-Enclosure.

DocuSign Envelope ID: 26EA4BCC-6B8A-408A-AC15-D4FBCB359670

Power Supply Mount (supplied with roll stand)

8 Route both the USB cable and Power supply cable through the left exit slot. Note – Ensure the power supply DC cable's ferrite is tucked inside the e-Enclosure. Route the USB cable up the column.