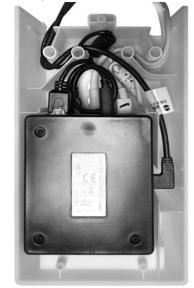

Power Supply Mount (supplied with roll stand)

8 Route both the USB cable and Power supply cable through the left exit slot. Note – Ensure the power supply DC cable's ferrite is tucked inside the e-Enclosure. Route the USB cable up the column.