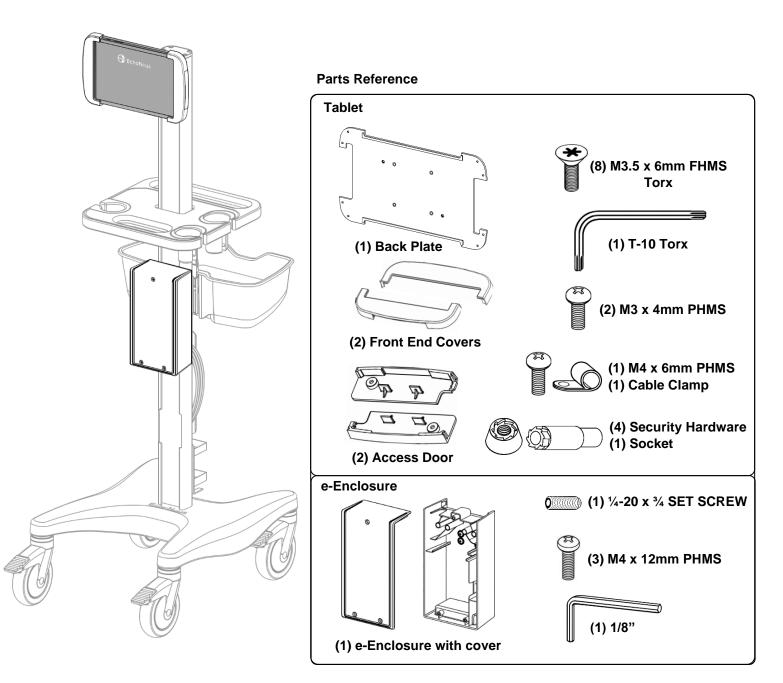

## **Installation Guide**

Samsung Tab S7/S8 Mount for EchoNous AI Stand

DU-ECO-0002-10/30 Rev C 9/12/2022 GCX Corp. Page 1 of 6