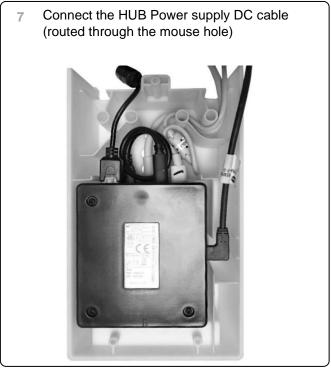

## Installing e-Enclosure

3 Connect the Linear probe USB cable and install the Linear probe as shown.

5 Connect the Linear probe USB cable and the R30 Probe cable to the HUB as shown.

P007634-001 Rev A

4 Connect the 40" USB cable on the HUB and install on top of the Linear probe eBox.

6 Route the R30 cable and Linear Co-ax cable through the right exit slot. Note – Ensure the R30 cable's ferrite is tucked inside the e-Enclosure.

DocuSign Envelope ID: 26EA4BCC-6B8A-408A-AC15-D4FBCB359670

Power Supply Mount (supplied with roll stand)

8 Route both the USB cable and Power supply cable through the left exit slot. Note – Ensure the power supply DC cable's ferrite is tucked inside the e-Enclosure. Route the USB cable up the column.