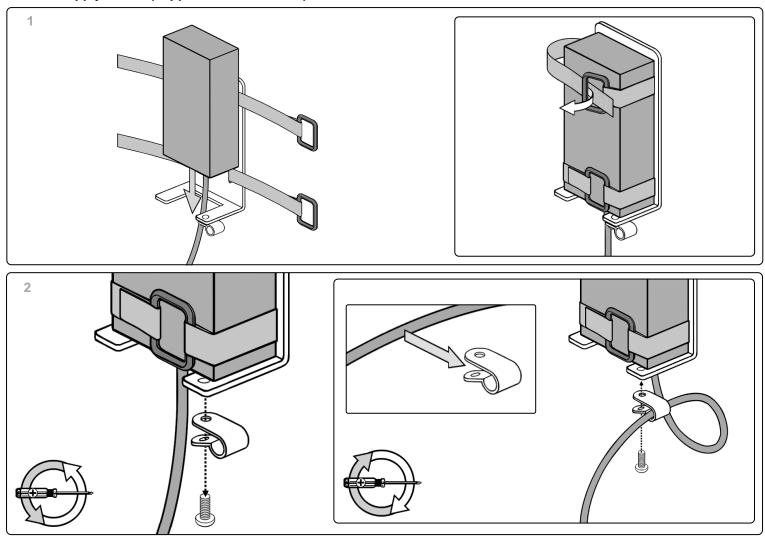

C 9/12/2022 GCX Corp. Page 1 of 6







## Installing e-Enclosure



3 Connect the Linear probe USB cable and install the Linear probe as shown.



5 Connect the Linear probe USB cable and the R30 Probe cable to the HUB as shown.



P007634-001 Rev A

4 Connect the 40" USB cable on the HUB and install on top of the Linear probe eBox.





6 Route the R30 cable and Linear Co-ax cable through the right exit slot. Note – Ensure the R30 cable's ferrite is tucked inside the e-Enclosure.



DocuSign Envelope ID: 26EA4BCC-6B8A-408A-AC15-D4FBCB359670



Power Supply Mount (supplied with roll stand)

8 Route both the USB cable and Power supply cable through the left exit slot. Note – Ensure the power supply DC cable's ferrite is tucked inside the e-Enclosure. Route the USB cable up the column.





## Attaching e-Enclosure cover

## 3) M4 x 12mm PHMS

Cable Cleat (supplied with roll stand)