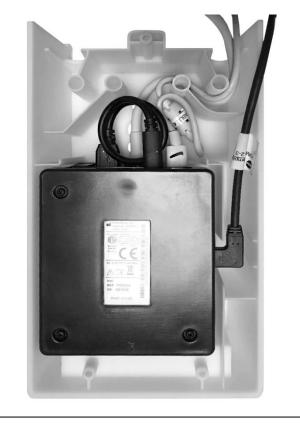

## Installing e-Enclosure

3 Connect the Linear probe USB cable and install the Linear probe as shown.

5 Connect the Linear probe USB cable and the R30 Probe cable to the HUB as shown.

P007634-001 Rev A

4 Connect the 40" USB cable on the HUB and install on top of the Linear probe eBox.

6 Route the R30 cable and Linear Co-ax cable through the right exit slot. Note – Ensure the R30 cable's ferrite is tucked inside the e-Enclosure.

DocuSign Envelope ID: 26EA4BCC-6B8A-408A-AC15-D4FBCB359670