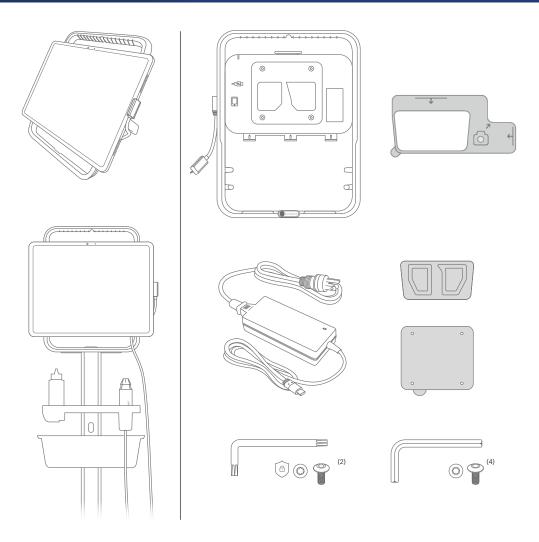

# Kosmos Link



## 1.



## 2.





### 4.



## 5.



















#### **Customer Support**

Call 1-844-854-0800 Email support@echonous.com



For electronic and translated versions of the Kosmos Link Quick Start Guide, scan the QR code or visit echonous.com/product/resources

Printed versions of the Kosmos User Guides may be requested by emailing service@echonous.com or by calling 1-844-854-0800.

△ **Caution:** Federal (United States) law restricts this device to sale by or on the order of a physician.

**Note:** Not all features are available in all markets, please check with your local representative for availability in your region.