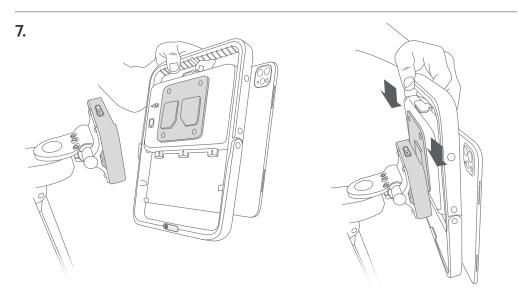

# Kosmos Link



## 1.



## 2.





### 4.



## 5.



















#### **Customer Support**

Call 1-844-854-0800 Email support@echonous.com



For electronic and translated versions of the Kosmos Link Quick Start Guide, scan the QR code or visit echonous.com/product/resources

Printed versions of the Kosmos User Guides may be requested by emailing service@echonous.com or by calling 1-844-854-0800.

△ **Caution:** Federal (United States) law restricts this device to sale by or on the order of a physician.

**Note:** Not all features are available in all markets, please check with your local representative for availability in your region.