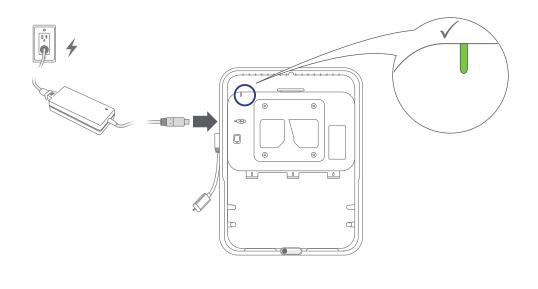

# Kosmos Link



## 1.



## 2.





### 4.



## 5.



















#### **Customer Support**

Call 1-844-854-0800 Email support@echonous.com



For electronic and translated versions of the Kosmos Link Quick Start Guide, scan the QR code or visit echonous.com/product/resources

Printed versions of the Kosmos User Guides may be requested by emailing service@echonous.com or by calling 1-844-854-0800.

△ **Caution:** Federal (United States) law restricts this device to sale by or on the order of a physician.

**Note:** Not all features are available in all markets, please check with your local representative for availability in your region.