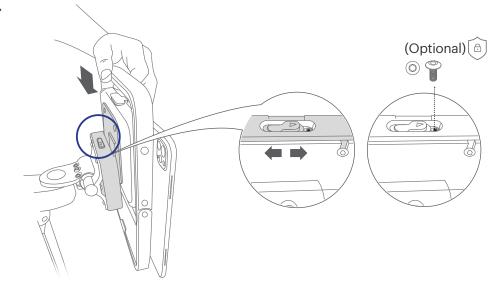

# Kosmos Link



## 1.



## 2.





### 4.



## 5.



















#### **Customer Support**

Call 1-844-854-0800 Email support@echonous.com



For electronic and translated versions of the Kosmos Link Quick Start Guide, scan the QR code or visit echonous.com/product/resources

Printed versions of the Kosmos User Guides may be requested by emailing service@echonous.com or by calling 1-844-854-0800.

△ **Caution:** Federal (United States) law restricts this device to sale by or on the order of a physician.

**Note:** Not all features are available in all markets, please check with your local representative for availability in your region.