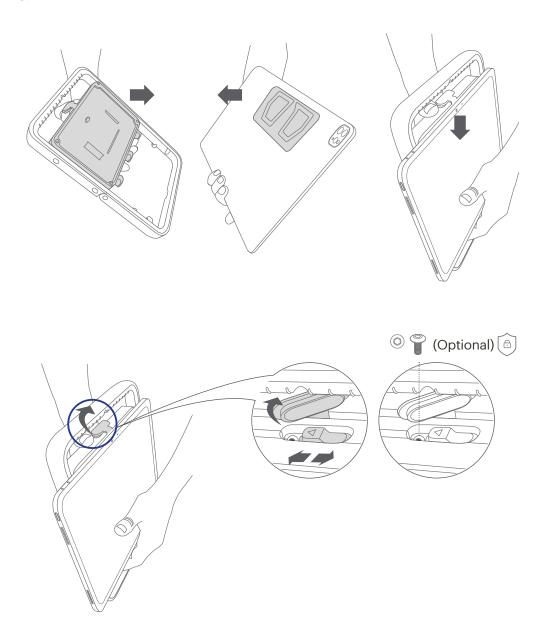

# Kosmos Link



## 1.



## 2.





### 4.



## 5.



















#### **Customer Support**

Call 1-844-854-0800 Email support@echonous.com



For electronic and translated versions of the Kosmos Link Quick Start Guide, scan the QR code or visit echonous.com/product/resources

Printed versions of the Kosmos User Guides may be requested by emailing service@echonous.com or by calling 1-844-854-0800.

△ **Caution:** Federal (United States) law restricts this device to sale by or on the order of a physician.

**Note:** Not all features are available in all markets, please check with your local representative for availability in your region.